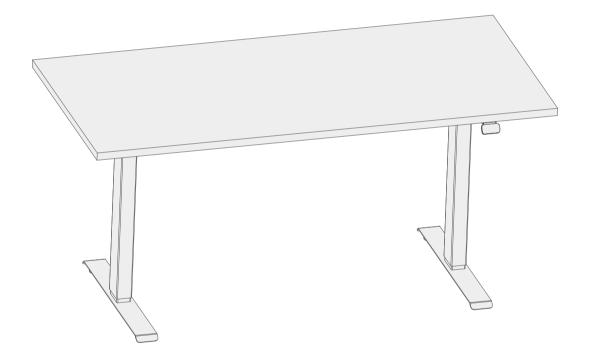

# **MASTER**Height Adjustable Desk

Assembly Guide And User Manual

This desk can only be used with the electric control system provided (This product must be powered on). All personnel responsible for the installation and maintenance of this table should read the instructions carefully.

# **TECHNICAL SPECIFICATIONS**

| Frame extension range | 1160mm-1700mm                                                          |
|-----------------------|------------------------------------------------------------------------|
| Height Range          | 679mm-1179mm                                                           |
| Rated Load            | 125Kg                                                                  |
| Standard Color        | White/Black/Silver                                                     |
| Max.Speed             | 30mm/s                                                                 |
| Number of Motors      | 2                                                                      |
| Noise                 | <50dB                                                                  |
| Duty cycle            | S2-20 min.Continuous work for most 2 minutes in a period of 20 minutes |
| Working Environment   | Indoor                                                                 |