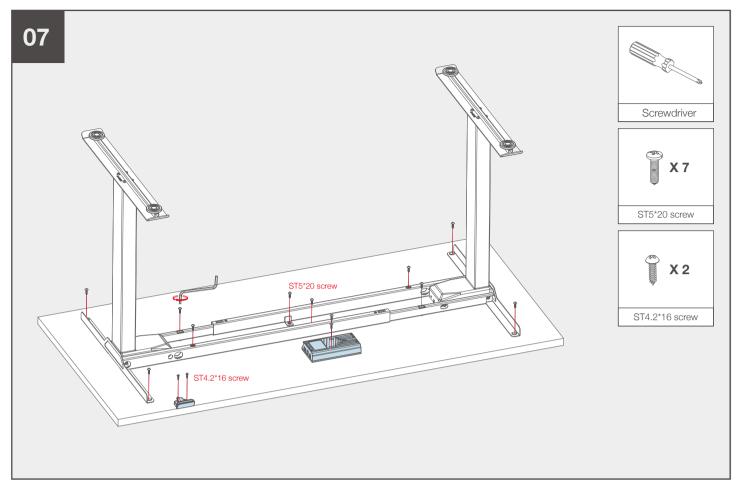

# **ASSEMBLY GUIDE**

Note

1. Please make sure no obstacles during up and down. 2.Don't make the desktop attach to wall.