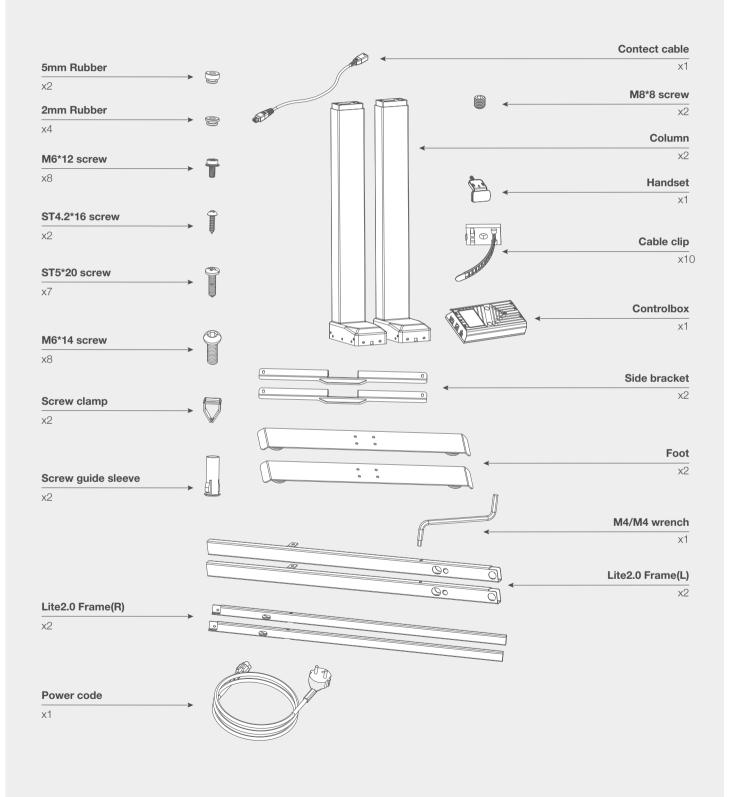

-|
| Height Range          | 679mm-1179mm                                                           |
| Rated Load            | 125Kg                                                                  |
| Standard Color        | White/Black/Silver                                                     |
| Max.Speed             | 30mm/s                                                                 |
| Number of Motors      | 2                                                                      |
| Noise                 | <50dB                                                                  |
| Duty cycle            | S2-20 min.Continuous work for most 2 minutes in a period of 20 minutes |
| Working Environment   | Indoor                                                                 |







# **ASSEMBLY GUIDE**





















Note

1. Please make sure no obstacles during up and down. 2.Don't make the desktop attach to wall.

# Suggestion

Set height 1 as the most comfortable height when you sitting; set height 2 as the most comfortable height when you standing; set height 3 and height 4 as what you needed.



# **Abnormal Reast**

# Condition

When the display shows an Error code: E07-E09, (Even after reset, the display still shows error code) it doesn't work when pressing any button.

#### Operation

Keep pressing the "down" button for 5 seconds, the display shows RST.Release the button, and press the "down" button again to reset.



# Lifting function

#### UP

Press and hold the UP button, the height adjustable desk will rise. Release the button, it will stop.

# D