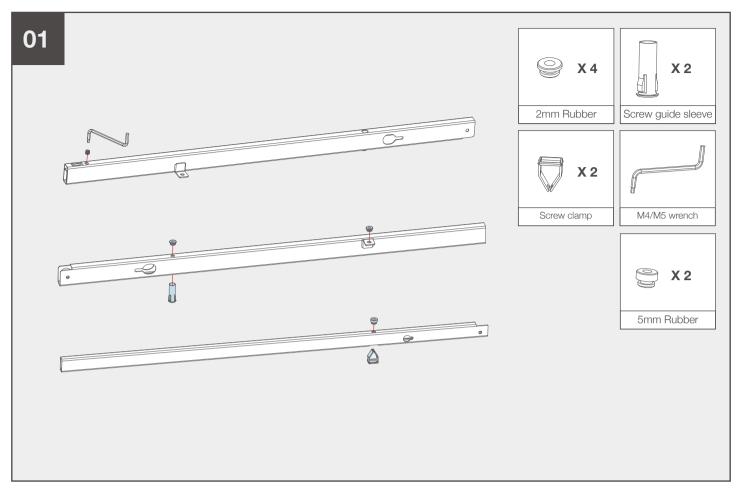

# **ASSEMBLY GUIDE**

Note

1. Please make sure no obstacles during up and down. 2.Don't make the desktop attach to wall.