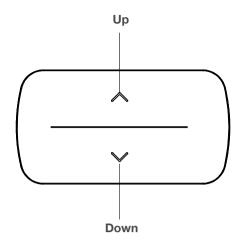

# Lifting function

#### UP

Press and hold the UP button, the height adjustable desk will rise. Release the button, it will stop.

# Down

Press and hold the DOWN button, the height adjustable desk will DOWN. Release the button, it will stop.