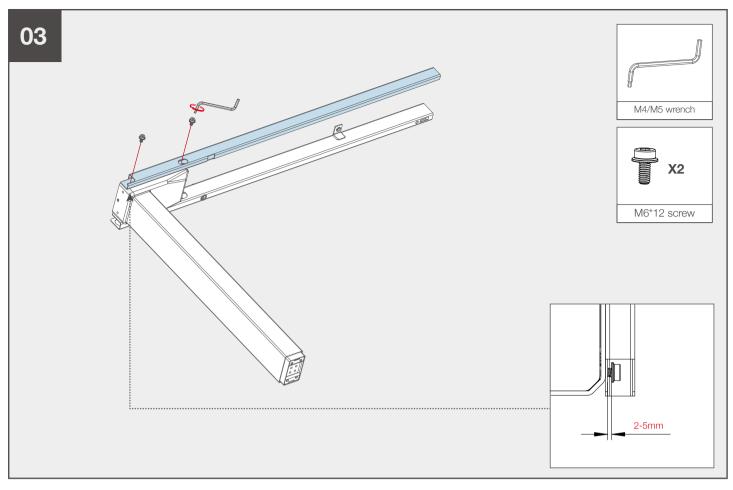

# **ASSEMBLY GUIDE**

Note

1. Please make sure no obstacles during up and down. 2.Don't make the desktop attach to wall.