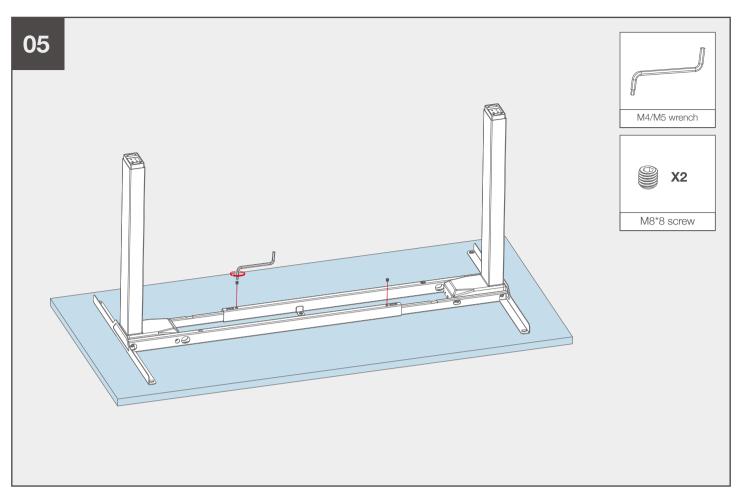

# **ASSEMBLY GUIDE**

Note

1. Please make sure no obstacles during up and down. 2.Don't make the desktop attach to wall.