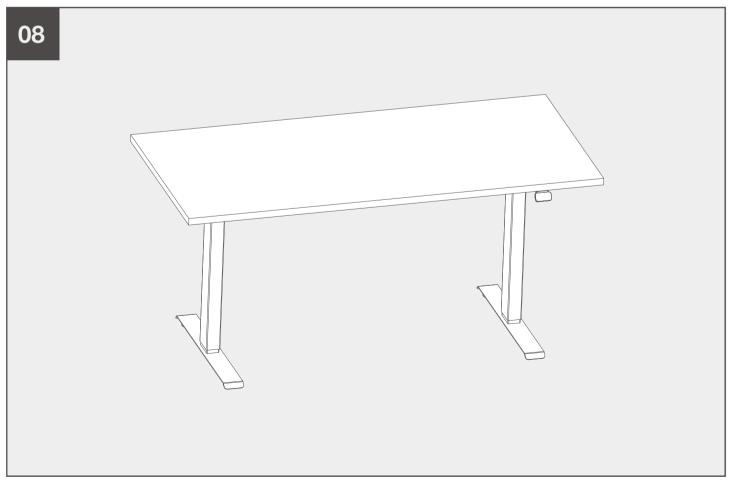

# **MASTER**Height Adjustable Desk

Assembly Guide And User Manual

This desk can only be used with the electric control system provided (This product must be powered on). All personnel responsible for the installation and maintenance of this table should read the instructions carefully.

# **ASSEMBLY GUIDE**

Note

1. Please make sure no obstacles during up and down. 2.Don't make the desktop attach to wall.