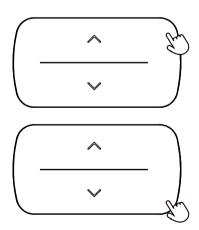

# Suggestion

Set height 1 as the most comfortable height when you sitting; set height 2 as the most comfortable height when you standing; set height 3 and height 4 as what you needed.