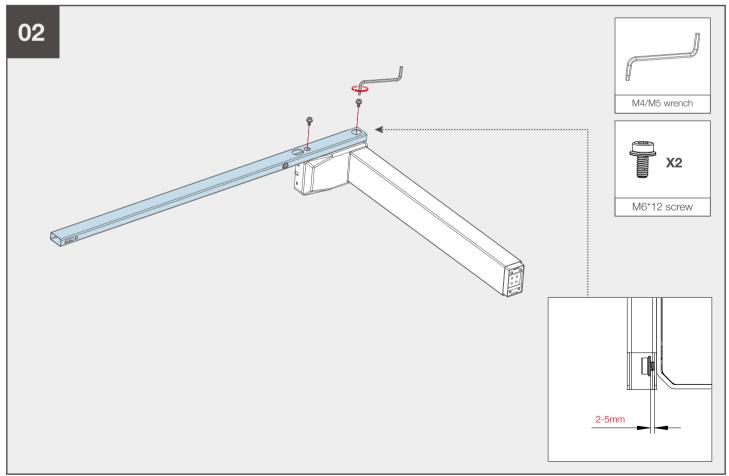

# **ASSEMBLY GUIDE**

Note

1. Please make sure no obstacles during up and down. 2.Don't make the desktop attach to wall.