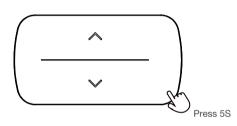

# **Abnormal Reast**

# Condition

When the display shows an Error code: E07-E09, (Even after reset, the display still shows error code) it doesn't work when pressing any button.

#### Operation

Keep pressing the "down" button for 5 seconds, the display shows RST.Release the button, and press the "down" button again to reset.