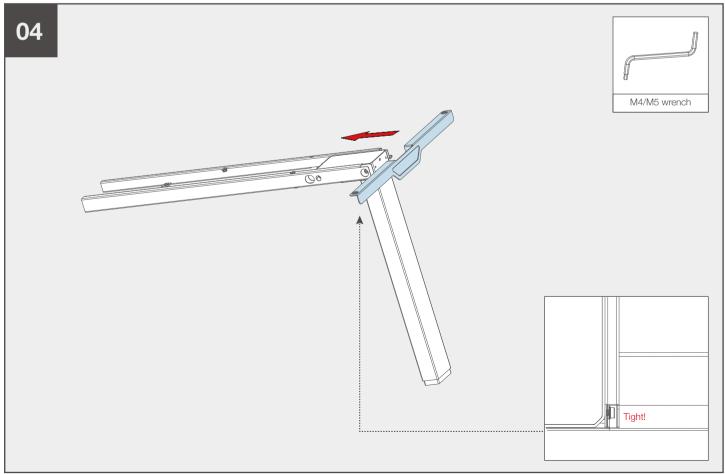

# **ASSEMBLY GUIDE**

Note

1. Please make sure no obstacles during up and down. 2.Don't make the desktop attach to wall.