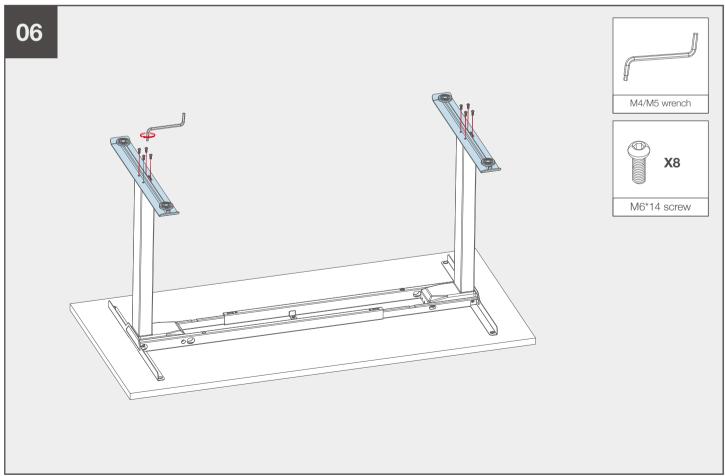

# **ASSEMBLY GUIDE**

Note

1. Please make sure no obstacles during up and down. 2.Don't make the desktop attach to wall.